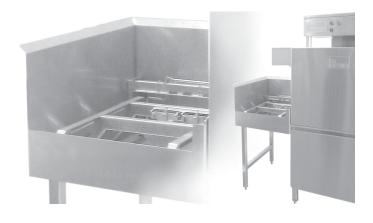

## SIDE LOADER

Standard SL-LR, SL-RL Hooded SLH-LR, SLH-RL

## The clean solution

MEIKO's side loader accessory provides a reliable way to make the most use of limited space in the dishroom.

Racks pushed into the front of the loader are engaged by an extension of the dishmachine's conveyor drive, and are automatically advanced into the dishmachine. Because the loader is powered by the MEIKO rack conveyor dishmachine, racks are automatically advanced at the correct speed and no electrical connection is required.

The side loader is available in standard or hooded versions, and may be used with K-Series, K-Tronic Series and M-iQ Series rack conveyor dishmachines.

1" [25mm]

20-3/8" [518mm]

23" [586mm]

1-3/4" [43mm]

as loader backsplash