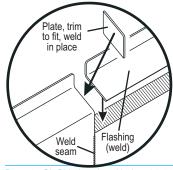

If wall backsplash is lower than loader backsplash

If wall backsplash is higher than loader backsplash

of panel seam

(weld in place)

**Technical Specifications:** Overall Dimensions ............ 23"W x 30-1/8"D (586x764mm) Standard Loader: • Backsplash height ......... 9" vertical + 1" at 45° (10" total) (230mm + 25mm, 255mm total) Hooded Loader: • Overall height, standard machine ...... 57-7/8" (1470mm) • Overall height, tall-hood machine....... 65-7/8" (1673mm) Wall clearances ...... As per table design