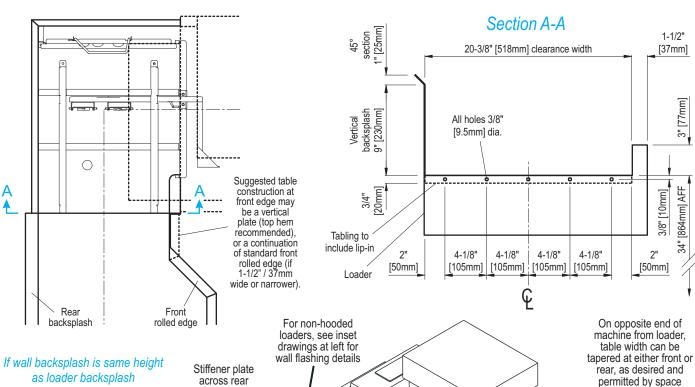

The side loader is available in standard or hooded versions, and may be used with K-Series, K-Tronic Series and M-iQ Series rack conveyor dishmachines.

1" [25mm]

20-3/8" [518mm]

23" [586mm]

1-3/4" [43mm]

as loader backsplash

If wall backsplash is lower than loader backsplash

If wall backsplash is higher than loader backsplash

of panel seam

(weld in place)

**Technical Specifications:** Overall Dimensions ............ 23"W x 30-1/8"D (586x764mm) Standard Loader: • Backsplash height ......... 9" vertical + 1" at 45° (10" total) (230mm + 25mm, 255mm total) Hooded Loader: • Overall height, standard machine ...... 57-7/8" (1470mm) • Overall height, tall-hood machine....... 65-7/8" (1673mm) Wall clearances ...... As per table design