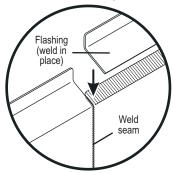

If wall backsplash is lower than loader backsplash

If wall backsplash is higher than loader backsplash

of panel seam

(weld in place)

**Technical Specifications:** Overall Dimensions ............ 23"W x 30-1/8"D (586x764mm) Standard Loader: • Backsplash height ......... 9" vertical + 1" at 45° (10" total) (230mm + 25mm, 255mm total) Hooded Loader: • Overall height, standard machine ...... 57-7/8" (1470mm) • Overall height, tall-hood machine....... 65-7/8" (1673mm) Wall clearances ...... As per table design