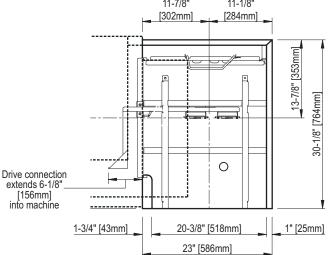

The side loader is available in standard or hooded versions, and may be used with K-Series, K-Tronic Series and M-iQ Series rack conveyor dishmachines.

1" [25mm]

20-3/8" [518mm]

23" [586mm]

1-3/4" [43mm]

as loader backsplash

If wall backsplash is lower than loader backsplash

If wall backsplash is higher than loader backsplash

of panel seam

(weld in place)

**Technical Specifications:** Overall Dimensions ............ 23"W x 30-1/8"D (586x764mm) Standard Loader: • Backsplash height ......... 9" vertical + 1" at 45° (10" total) (230mm + 25mm, 255mm total) Hooded Loader: • Overall height, standard machine ...... 57-7/8" (1470mm) • Overall height, tall-hood machine....... 65-7/8" (1673mm) Wall clearances ...... As per table design