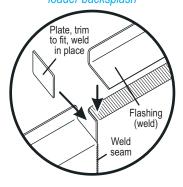

If wall backsplash is lower than loader backsplash

If wall backsplash is higher than loader backsplash

of panel seam

(weld in place)

**Technical Specifications:** Overall Dimensions ............ 23"W x 30-1/8"D (586x764mm) Standard Loader: • Backsplash height ......... 9" vertical + 1" at 45° (10" total) (230mm + 25mm, 255mm total) Hooded Loader: • Overall height, standard machine ...... 57-7/8" (1470mm) • Overall height, tall-hood machine....... 65-7/8" (1673mm) Wall clearances ...... As per table design