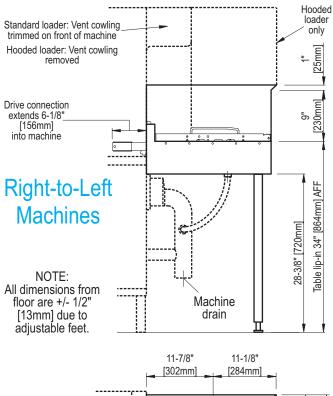

The side loader is available in standard or hooded versions, and may be used with K-Series, K-Tronic Series and M-iQ Series rack conveyor dishmachines.

1" [25mm]

20-3/8" [518mm]

23" [586mm]

1-3/4" [43mm]

as loader backsplash

If wall backsplash is lower than loader backsplash

If wall backsplash is higher than loader backsplash

of panel seam

(weld in place)

**Technical Specifications:** Overall Dimensions ............ 23"W x 30-1/8"D (586x764mm) Standard Loader: • Backsplash height ......... 9" vertical + 1" at 45° (10" total) (230mm + 25mm, 255mm total) Hooded Loader: • Overall height, standard machine ...... 57-7/8" (1470mm) • Overall height, tall-hood machine....... 65-7/8" (1673mm) Wall clearances ...... As per table design

Direction of Operation Left-to-Right (-LR)

Right-to-Left (-RL)

Page 2 • SL Side Loader • Updated 8-13