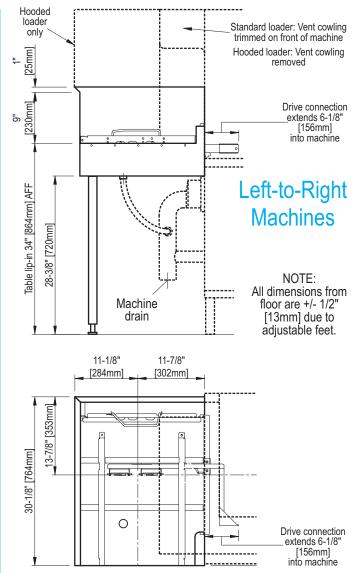

The side loader is available in standard or hooded versions, and may be used with K-Series, K-Tronic Series and M-iQ Series rack conveyor dishmachines.

1" [25mm]

20-3/8" [518mm]

23" [586mm]

1-3/4" [43mm]

as loader backsplash

If wall backsplash is lower than loader backsplash

If wall backsplash is higher than loader backsplash

of panel seam

(weld in place)

**Technical Specifications:** Overall Dimensions ............ 23"W x 30-1/8"D (586x764mm) Standard Loader: • Backsplash height ......... 9" vertical + 1" at 45° (10" total) (230mm + 25mm, 255mm total) Hooded Loader: • Overall height, standard machine ...... 57-7/8" (1470mm) • Overall height, tall-hood machine....... 65-7/8" (1673mm) Wall clearances ...... As per table design

Direction of Operation Left-to-Right (-LR)

Right-to-Left (-RL)

Page 2 • SL Side Loader • Updated 8-13