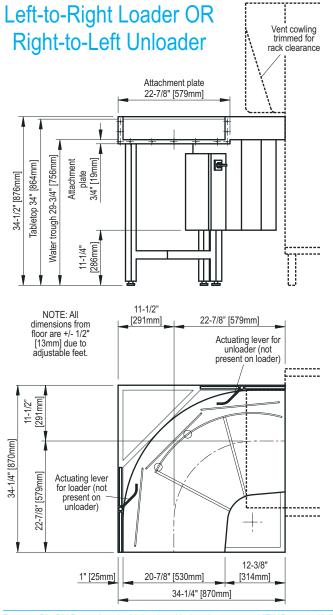

## POWER LOADER, POWER UNLOADER

PL-LR, PL-RL, PU-LR, PU-RL

## The clean solution

MEIKO's power loader and unloader accessory provide a reliable way to make the most use of limited space in the dishroom. Racks are automatically translated through 90° and loaded into either the dishwasher (for loaders) or onto exit tabling (for unloaders). The drive system is pre-set at the factory for the correct speed settings for the dishmachine. No field adjustment is required.

Power loaders and unloaders may be used with K-Series, K-Tronic Series and M-iQ Series dishmachines. If using a power unloader with a K-Tronic Series or M-iQ Series dishmachine, additional options may be available. Contact MEIKO at sales@meiko.us for assistance.