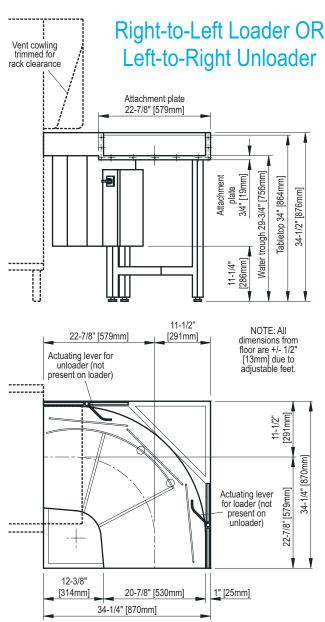

## POWER LOADER, POWER UNLOADER

PL-LR, PL-RL, PU-LR, PU-RL

## The clean solution

MEIKO's power loader and unloader accessory provide a reliable way to make the most use of limited space in the dishroom. Racks are automatically translated through 90° and loaded into either the dishwasher (for loaders) or onto exit tabling (for unloaders). The drive system is pre-set at the factory for the correct speed settings for the dishmachine. No field adjustment is required.

Power loaders and unloaders may be used with K-Series, K-Tronic Series and M-iQ Series dishmachines. If using a power unloader with a K-Tronic Series or M-iQ Series dishmachine, additional options may be available. Contact MEIKO at sales@meiko.us for assistance.