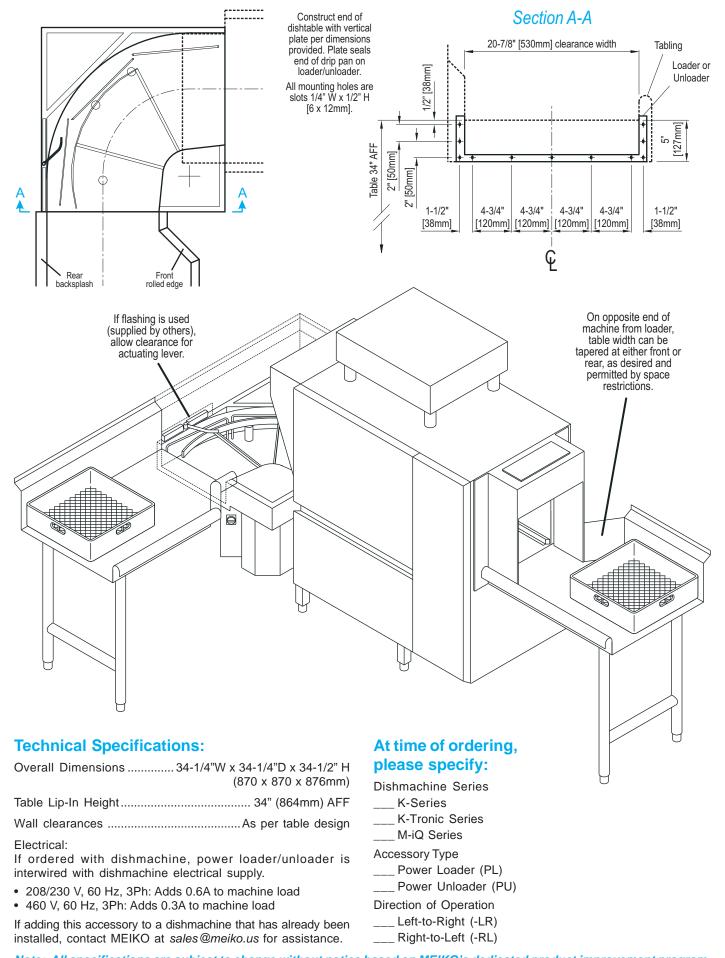

## POWER LOADER, POWER UNLOADER

PL-LR, PL-RL, PU-LR, PU-RL

## RACK CONVEYOR WAREWASHER ACCESSORIES

## The clean solution

MEIKO's power loader and unloader accessory provide a reliable way to make the most use of limited space in the dishroom. Racks are automatically translated through 90° and loaded into either the dishwasher (for loaders) or onto exit tabling (for unloaders). The drive system is pre-set at the factory for the correct speed settings for the dishmachine. No field adjustment is required.

Power loaders and unloaders may be used with K-Series, K-Tronic Series and M-iQ Series dishmachines. If using a power unloader with a K-Tronic Series or M-iQ Series dishmachine, additional options may be available. Contact MEIKO at sales@meiko.us for assistance.