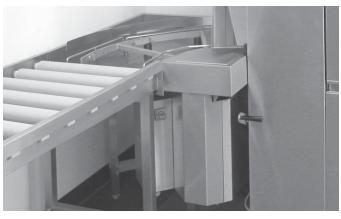

## The clean solution

MEIKO's power loader and unloader accessory provide a reliable way to make the most use of limited space in the dishroom. Racks are automatically translated through 90° and loaded into either the dishwasher (for loaders) or onto exit tabling (for unloaders). The drive system is pre-set at the factory for the correct speed settings for the dishmachine. No field adjustment is required.